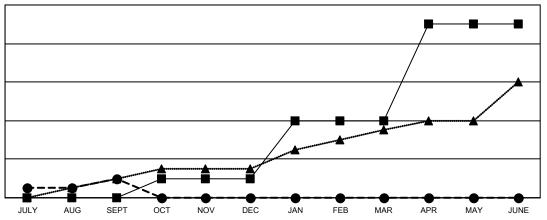

## GOALS AND ACTUAL NEW CLUBS CUMULATIVE

- CURRENT YEAR GOALS FOR NEW CLUBS

- CURRENT YEAR ACTUAL NEW CLUBS

▲ - LAST YEAR ACTUAL NEW CLUBS