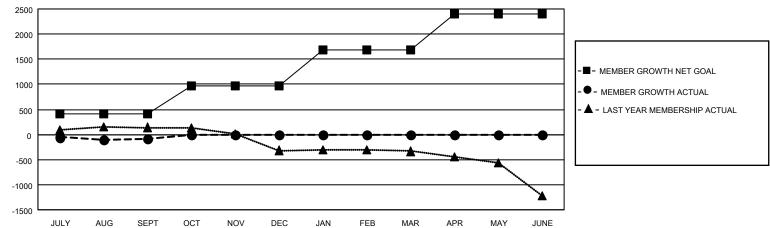

## Multiple District 201

**LOCATION: AUSTRALIA** 

| Clubs                 |               |           |               | Members               |                          |                         |                                                    |  |
|-----------------------|---------------|-----------|---------------|-----------------------|--------------------------|-------------------------|----------------------------------------------------|--|
| RESULTS FOR 2020-2021 |               |           |               | RESULTS FOR 2020-2021 |                          |                         |                                                    |  |
| QUARTER               | NEW CLUB GOAL | NEW CLUBS | DROPPED CLUBS | QUARTER ME            | EMBER GROWTH NET<br>GOAL | MEMBER GROWTH<br>ACTUAL | DROPPED<br>MEMBERS ACTUAL<br>(including transfers) |  |
| JULY/AUG/SEPT         | 0             | 2         | 9             | JULY/AUG/SEPT         | 416                      | 709                     | 691                                                |  |
| OCT/NOV/DEC           | 2             | 0         | 0             | OCT/NOV/DEC           | 559                      | 0                       | 0                                                  |  |
| JAN/FEB/MAR           | 6             | 0         | 0             | JAN/FEB/MAR           | 711                      | 0                       | 0                                                  |  |
| APR/MAY/JUNE          | 10            | 0         | 0             | APR/MAY/JUNE          | 708                      | 0                       | 0                                                  |  |

## GOALS AND ACTUAL MEMBERS CUMULATIVE

| DROPPED CLUBS: 9           |     | 292 CLUBS OF 1187 ADDED 1 OR MORE | GENDER DISTRIBUTION             |                 |       |
|----------------------------|-----|-----------------------------------|---------------------------------|-----------------|-------|
|                            |     | NEW MEMBERS                       | MALE                            | 16,014 (67.12%) |       |
| DROPPED MEMBERS            |     |                                   | FEMALE                          | 7,844 (32.88%)  |       |
| DECEASED                   | 75  | CLICK HERE FOR CUMULATIVE         | TOTAL FAMILY UNIT MEMBERS       |                 | 3,876 |
| CLUB CANCELLED 0 OTHER 616 |     | MEMBERSHIP DATA                   | FAMILY MEMBERS PAYING HALF DUES |                 | 1,971 |
| TOTAL                      | 691 |                                   | DOLO                            |                 |       |